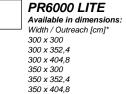

## AN ORDER FOR PR6000 PERGOLAS

delivery date:

date:

| ws | PR-WY | PR-SZ |
|----|-------|-------|

Fig.1

| PR-SZ |
|-------|
|       |

PR6000 HT

\* - given dimensions are fixed sizes of pergola PR6000 LITE. Maximum height up to 260 cm.