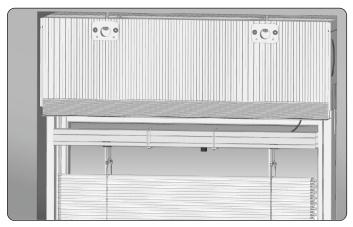

9. Insert the external blinds profile into the box, into the handles of the upper rail.

11. Slide the guides from the bottom into the earlier prepared adapters...

10. Close the upper rail handles and tighten the screws.

...Next, from the bottom, slide the inserts into the guides.