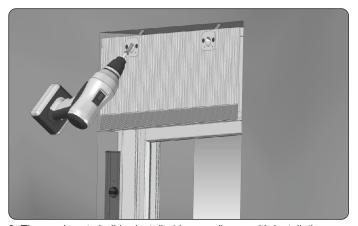

## AN INSTALLATION MANUAL WALL-MOUNTED ROLLER SHUTTERS SN5000<sup>®</sup> WITH EXTERNAL BLINDS

1. Using 5x16 rivets, fix steel side handles to the box sides.

3. Fix the steel side handles to the window using self-tapping screws.