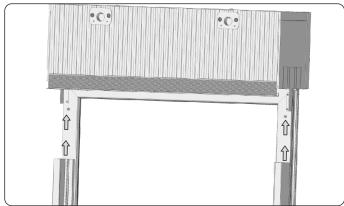

9. Insert the external blinds profile into the box, into the handles of the upper rail.

11. Slide the guides from the bottom into the earlier prepared adapters...

10. Close the upper rail handles and tighten the screws.

...Next, from the bottom, slide the inserts into the guides.