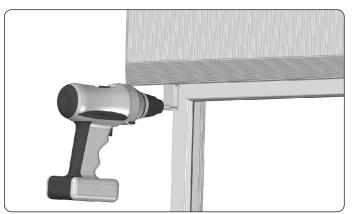

5. Choose where the fixing bolts (fix nipples) shall be fixed by measuring and marking the right distance from the frame edge, as shown above. The fixing bolts (fix nipples) should be mounted approx. every 50 cm apart, however, there should be at least 3 of such bolts per each side, and at the same time 5 cm distance from the bottom and upper edge of the window frame shall be observed. After tightening, loosen the bolt by ¼ of the revolution to facilitate insertion of the guide.