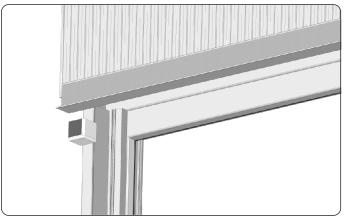

7. Using a double-sided adhesive tape, attach the masking corner, aligning it with the plastering strip, as shown in the picture above.

2. Apply assembly glue on the seam between the cover and the shutter side, next press the cover to the box.  $\frac{1}{2} \int_{-\infty}^{\infty} \frac{1}{2} \left( \frac{1}{2} \int_{-\infty}^$ 