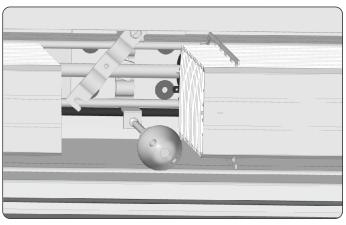

4. Fix the box with screws/bolts through the window frame to the adapter.

6. Before installation of guide adapters, an undercut shall be made in the upper part of adapters for the steel side handle. All such undercuts are made in PORTOS. Next slide the guide adapters over the earlier screwed to the window frame fix nipples.