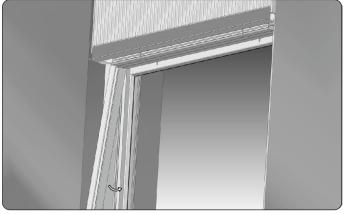

7. Using a double-sided adhesive tape, attach the masking corner, aligning it with the plastering strip, as shown in the picture above.

2. Apply assembly glue on the seam between the cover and the shutter side, next press the cover to the box.  $\frac{1}{2} \int_{-\infty}^{\infty} \frac{1}{2} \left( \frac{1}{2} \int_{-\infty}^$ 