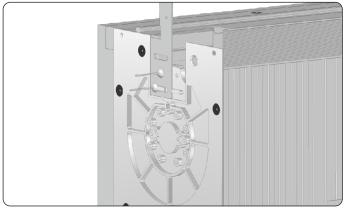

4. Fix the box with screws/bolts through the window frame to the adapter.

6. Before installation of guide adapters, an undercut shall be made in the upper part of adapters for the steel side handle. All such undercuts are made in PORTOS. Next slide the guide adapters over the earlier screwed to the window frame fix nipples.