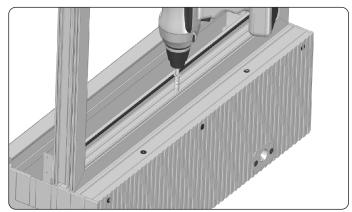

5. Choose where the fixing bolts (fix nipples) shall be fixed by measuring and marking the right distance from the frame edge, as shown above. The fixing bolts (fix nipples) should be mounted approx. every 50 cm apart, however, there should be at least 3 of such bolts per each side, and at the same time 5 cm distance from the bottom and upper edge of the window frame shall be observed. After tightening, loosen the bolt by ¼ of the revolution to facilitate insertion of the guide.