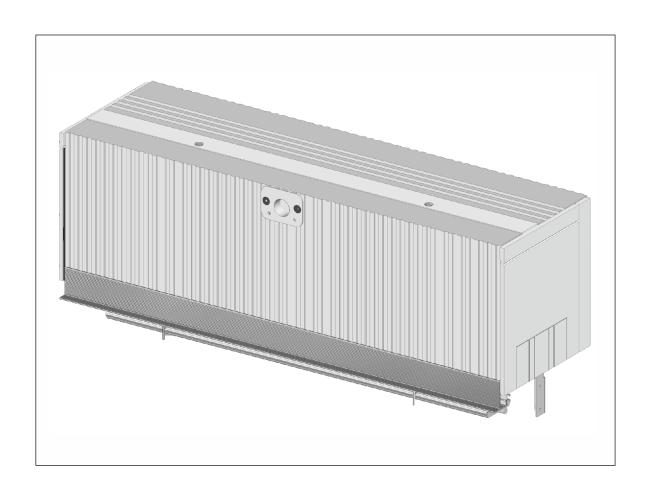

## AN INSTALLATION MANUAL WALL-MOUNTED ROLLER SHUTTERS SN5000<sup>®</sup> WITH EXTERNAL BLINDS

1. Using 5x16 rivets, fix steel side handles to the box sides.

3. Fix the steel side handles to the window using self-tapping screws.