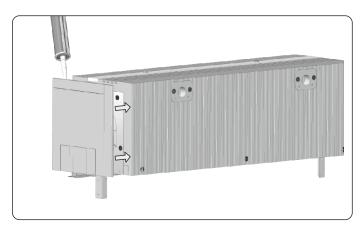

4. Fix the box with screws/bolts through the window frame to the adapter.

6. Before installation of guide adapters, an undercut shall be made in the upper part of adapters for the steel side handle. All such undercuts are made in PORTOS. Next slide the guide adapters over the earlier screwed to the window frame fix nipples.